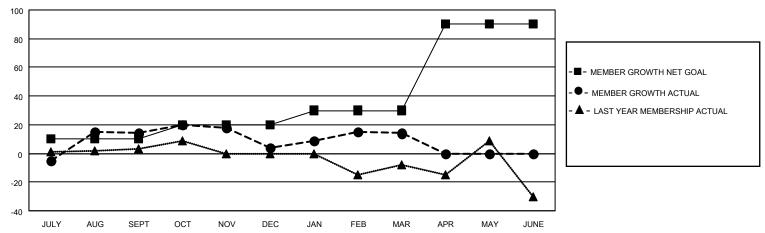

## District 4 A2

| Clubs RESULTS FOR 2022-2023 |   |   |   | Members RESULTS FOR 2022-2023 |    |    |    |
|-----------------------------|---|---|---|-------------------------------|----|----|----|
|                             |   |   |   |                               |    |    |    |
| JULY/AUG/SEPT               | 0 | 0 | 0 | JULY/AUG/SEPT                 | 10 | 44 | 28 |
| OCT/NOV/DEC                 | 0 | 0 | 0 | OCT/NOV/DEC                   | 10 | 72 | 77 |
| JAN/FEB/MAR                 | 0 | 0 | 0 | JAN/FEB/MAR                   | 10 | 46 | 34 |
| APR/MAY/JUNE                | 3 | 0 | 0 | APR/MAY/JUNE                  | 60 | 0  | 0  |

#### GOALS AND ACTUAL MEMBERS CUMULATIVE

| DROPPED CLUBS: 0 |     | 38 CLUBS OF 60 ADDED 1 OR<br>MORE NEW MEMBERS | GENDER DISTRIBUTION                 |                                |  |
|------------------|-----|-----------------------------------------------|-------------------------------------|--------------------------------|--|
|                  |     | INIONE NEW WILWIDERS                          | MALE<br>FEMALE                      | 1,195 (70.17%)<br>507 (29.77%) |  |
| DROPPED MEMBERS  |     |                                               | NON BINARY PREFER NOT TO ANSWER     | 0 (0.00%)<br>1 (0.06%)         |  |
| DECEASED         | 15  |                                               | PREFER NOT TO ANSWER                | 1 (0.00 %)                     |  |
| CLUB CANCELLED   | 0   | CLICK HERE FOR CUMULATIVE                     | TOTAL FAMILY UNIT MEMBERS           | 3 274                          |  |
| OTHER            | 123 | MEMBERSHIP DATA                               |                                     |                                |  |
| TOTAL            | 138 |                                               | FAMILY MEMBERS PAYING HALF DUES 148 |                                |  |
|                  |     |                                               |                                     |                                |  |