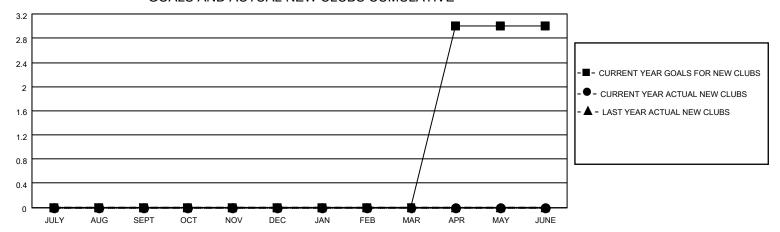

## District 4 A2

| Clubs RESULTS FOR 2022-2023 |   |   |   | Members RESULTS FOR 2022-2023 |    |    |    |
|-----------------------------|---|---|---|-------------------------------|----|----|----|
|                             |   |   |   |                               |    |    |    |
| JULY/AUG/SEPT               | 0 | 0 | 0 | JULY/AUG/SEPT                 | 10 | 44 | 28 |
| OCT/NOV/DEC                 | 0 | 0 | 0 | OCT/NOV/DEC                   | 10 | 72 | 77 |
| JAN/FEB/MAR                 | 0 | 0 | 0 | JAN/FEB/MAR                   | 10 | 46 | 34 |
| APR/MAY/JUNE                | 3 | 0 | 0 | APR/MAY/JUNE                  | 60 | 0  | 0  |

### GOALS AND ACTUAL NEW CLUBS CUMULATIVE